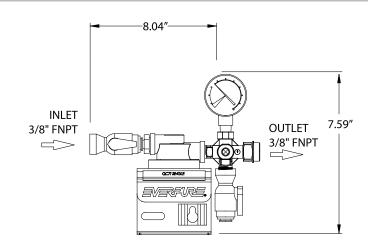

#### **SPECIFICATIONS**

**Overall Dimensions:** 7.59" H x 8.04" W x 5.25" D (193 x 204 x 133 mm)

Inlet Connection: 3/8"
Outlet Connection: 3/8"

Rated Capacity: Varies according to filter cartridge used

Electrical Connection: None
Shipping Weight: 1 lb. (453 kg)