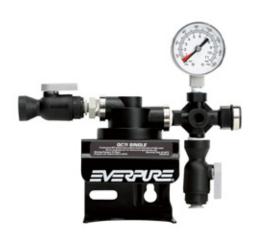

### **QC71 Single Head**

Filter head exclusively for Everpure replacement cartridges

#### **FEATURES AND BENEFITS**

Commercial quality filter head is designed exclusively to fit Everpure filter cartridges.

Includes built-in water shut off valve.

Quick sanitary cartridge change interface.

Includes flushing valve quick change.

Can be used with any Everpure QC Cartridge.

Includes mounting bracket and screws.

Built-in water pressure gauge helps monitor proper flow.

All wetted parts have passed NSF extraction tests. Engineered for durability, strength and longevity. Will not corrode.