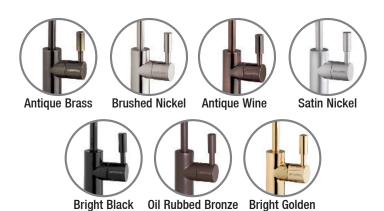

### Everpure Designer Drinking Water Faucets feature:

- > Sleek, versatile design
- > Selection of eight beautiful finishes to match the most popular designer faucets
- > Lead-free
- > Forged brass construction
- > Aerator tip provides even, clear stream of filtered water
- > Ceramic disc type valve
- > 0.5 GPM flow
- > Certified to NSF/ANSI 61
- > RO compatible with the use of a separate air gap

## Designer Series

POU drinking water faucet

Chrome Finish - Part No. EV9000-90 Antique Brass Finish - Part No. Ev9000-91 Antique Wine Finish - Part No. EV9000-92 Bright Black finish - Part No. EV9000-93 Brushed Nickel Finish - Part No. EV9000-94 Oil rubbed Bronze Finish - Part No. Ev9000-95 Satin Nickel Finish - Part No. EV9000-96 Bright Golden Finish - Part No. EV9000-97