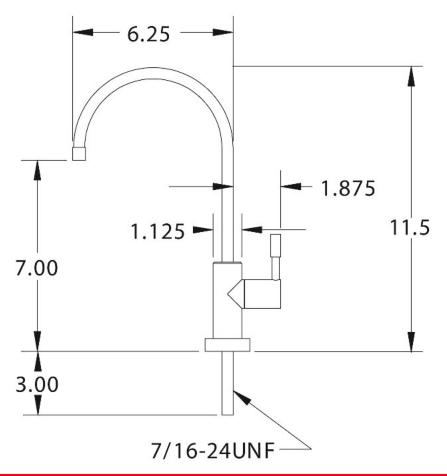

and free of unwanted tastes and odors. You'll taste the difference in every sip and everything made with water will taste better, too,

#### the convenient solution

Everpure systems are easily installed using common household tools. Our systems mount under your sink and are plumbed to a separate filter faucet. And cartridge replacement is easy, too — just like changing a light bulb.





### product specifications

## Designer Series

POU drinking water faucet

Chrome Finish - Part No. EV9000-90 Antique Brass Finish - Part No. Ev9000-91 Antique Wine Finish - Part No. EV9000-92 Bright Black finish - Part No. EV9000-93 Brushed Nickel Finish - Part No. EV9000-94 Oil rubbed Bronze Finish - Part No. Ev9000-95 Satin Nickel Finish - Part No. EV9000-96 Bright Golden Finish - Part No. EV9000-97





Tel.: 0211-753520 Fax.: 0211-753575

Internet: www.libertyshop.de Email: verkauf@libertyshop.de