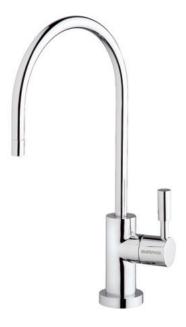

# Designer Series

POU drinking water faucet

Everpure Designer series drinking water faucets deliver a steady stream of premium quality filtered water from Everpure commercial grade water filtration systems. These separate filter faucets are available in eight stunning finishes and colors to match today's high end kitchen faucets.

## Designer Series

POU drinking water faucet

Chrome Finish - Part No. EV9000-90 Antique Brass Finish - Part No. Ev9000-91 Antique Wine Finish - Part No. EV9000-92 Bright Black finish - Part No. EV9000-93 Brushed Nickel Finish - Part No. EV9000-94 Oil rubbed Bronze Finish - Part No. Ev9000-95 Satin Nickel Finish - Part No. EV9000-96 Bright Golden Finish - Part No. EV9000-97